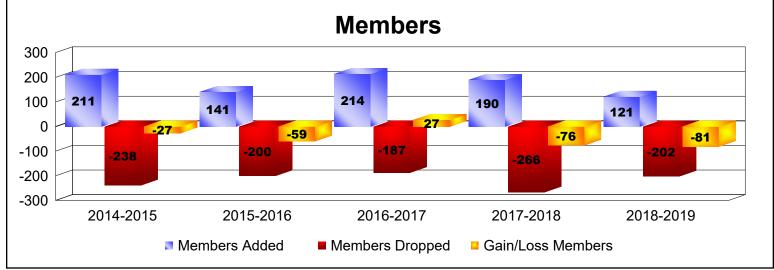

District LC 6

As of June 2019 Cumulative

| Year      | New<br>Clubs | Dropped<br>Clubs | Gain/<br>Loss<br>Clubs | New<br>Members | Charter<br>Members | Reinstate<br>Members | Transfer<br>Members | Total<br>Member<br>Added | Total<br>Members<br>Dropped | Gain/<br>Loss<br>Members |
|-----------|--------------|------------------|------------------------|----------------|--------------------|----------------------|---------------------|--------------------------|-----------------------------|--------------------------|
| 2014-2015 | 0            | -1               | -1                     | 178            | 1                  | 31                   | 1                   | 211                      | -238                        | -27                      |
| 2015-2016 | 0            | 0                | 0                      | 132            | 0                  | 5                    | 4                   | 141                      | -200                        | -59                      |
| 2016-2017 | 0            | 0                | 0                      | 208            | 0                  | 6                    | 0                   | 214                      | -187                        | 27                       |
| 2017-2018 | 1            | 0                | 1                      | 149            | 25                 | 9                    | 7                   | 190                      | -266                        | -76                      |
| 2018-2019 | 0            | 0                | 0                      | 111            | 0                  | 7                    | 3                   | 121                      | -202                        | -81                      |
| Average   | 0            | 0                | 0                      | 156            | 5                  | 12                   | 3                   | 175                      | -219                        | -43                      |