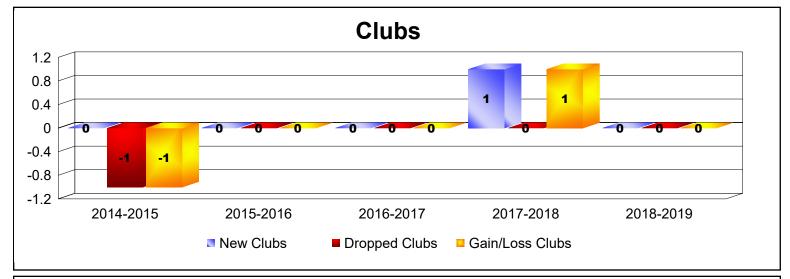

District LC 6

As of June 2019 Cumulative

| Year      | New<br>Clubs | Dropped<br>Clubs | Gain/<br>Loss<br>Clubs | New<br>Members | Charter<br>Members | Reinstate<br>Members | Transfer<br>Members | Total<br>Member<br>Added | Total<br>Members<br>Dropped | Gain/<br>Loss<br>Members |
|-----------|--------------|------------------|------------------------|----------------|--------------------|----------------------|---------------------|--------------------------|-----------------------------|--------------------------|
| 2014-2015 | 0            | -1               | -1                     | 178            | 1                  | 31                   | 1                   | 211                      | -238                        | -27                      |
| 2015-2016 | 0            | 0                | 0                      | 132            | 0                  | 5                    | 4                   | 141                      | -200                        | -59                      |
| 2016-2017 | 0            | 0                | 0                      | 208            | 0                  | 6                    | 0                   | 214                      | -187                        | 27                       |
| 2017-2018 | 1            | 0                | 1                      | 149            | 25                 | 9                    | 7                   | 190                      | -266                        | -76                      |
| 2018-2019 | 0            | 0                | 0                      | 111            | 0                  | 7                    | 3                   | 121                      | -202                        | -81                      |
| Average   | 0            | 0                | 0                      | 156            | 5                  | 12                   | 3                   | 175                      | -219                        | -43                      |